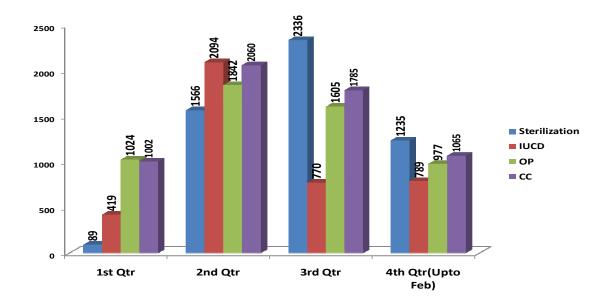

(Achievement against ELA-2011-12) (IN NUMBERS & PERCENTAGE IN EACH QTR.)

| Components    | ELA<br>(2011-12) | 1 <sup>st</sup> Qtr | 2 <sup>nd</sup><br>Qtr) | 3 <sup>rd</sup> Qtr | 4 <sup>th</sup> Qtr | Achievement<br>Total(11-12) |
|---------------|------------------|---------------------|-------------------------|---------------------|---------------------|-----------------------------|
| Sterilization | 5849             | 89<br>(1.5%)        | 1566<br>(27%)           | 2336<br>(40%)       | 1385<br>(23%)       | 5375(92%)                   |
| IUCD          | 7061             | 419<br>(6%)         | 2094<br>(29%)           | 770<br>(17%)        | 1036<br>(14%)       | 4318 (61%)                  |
| ОР            | 8339             | 1024<br>(12%)       | 1842<br>(22%)           | 1605<br>(19%)       | 1391<br>(16%)       | 5862 (70%)                  |
| СС            | 14152            | 1002<br>(7%)        | 2060<br>(15%)           | 1785<br>(21%)       | 1380<br>(10%)       | 6227 (44%)                  |

(Quarter wise Achievement Status -2011-12 of Kalahandi district).