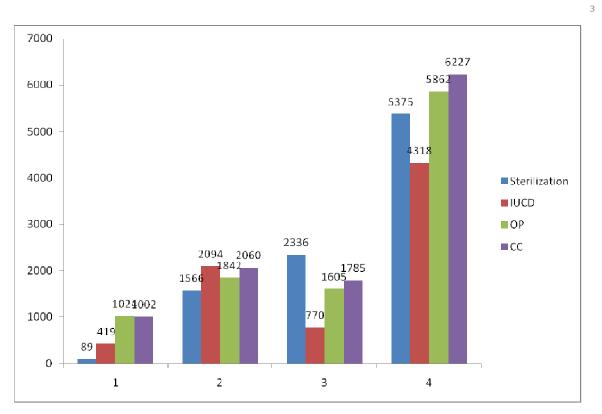

(Achievement against ELA-2011-12) (IN NUMBERS & PERCENTAGE IN EACH QTR.)

| Components    | ELA<br>(2011-12) | 1 <sup>st</sup> Qtr | 2 <sup>nd</sup><br>Qtr) | 3 <sup>rd</sup> Qtr | 4 <sup>th</sup> Qtr | Achievement<br>Total(11-12) |
|---------------|------------------|---------------------|-------------------------|---------------------|---------------------|-----------------------------|
| Sterilization | 5849             | 89<br>(1.5%)        | 1566<br>(27%)           | 2336<br>(40%)       | 1385<br>(23%)       | 5375(92%)                   |
| IUCD          | 7061             | 419<br>(6%)         | 2094<br>(29%)           | 770<br>(17%)        | 1036<br>(14%)       | 4318 (61%)                  |
| ОР            | 8339             | 1024<br>(12%)       | 1842<br>(22%)           | 1605<br>(19%)       | 1391<br>(16%)       | 5862 (70%)                  |
| СС            | 14152            | 1002<br>(7%)        | 2060<br>(15%)           | 1785<br>(21%)       | 1380<br>(10%)       | 6227 (44%)                  |

(Quarter wise Achievement Status -2011-12 of Kalahandi district).