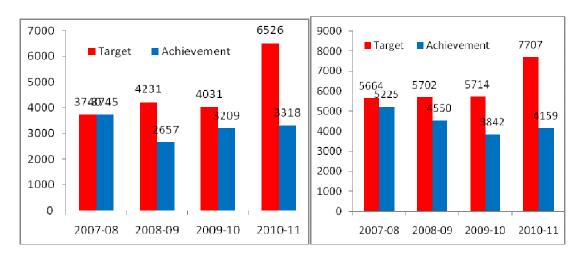

#### YEAR WISE FAMILY WELFARE ACHIEVMENT OF KALAHANDI DISTRICT

| F.W.<br>Activities | 2007-2008 |      | 2008-2009 |        | 2009-2010 |     |        | 2010-2011 |     |        |      |     |
|--------------------|-----------|------|-----------|--------|-----------|-----|--------|-----------|-----|--------|------|-----|
|                    | Target    | Ach. | %         | Target | Ach.      | %   | Target | Ach.      | %   | Target | Ach. | %   |
| Sterilization      | 5197      | 5854 | 113%      | 5771   | 4675      | 81% | 5817   | 5188      | 89% | 5842   | 4814 | 82% |
| IUD                | 3740      | 3745 | 100%      | 4231   | 2657      | 63% | 4031   | 3202      | 80% | 6526   | 3318 | 51% |
| СС                 | 6690      | 5639 | 84%       | 6747   | 4396      | 65% | 6175   | 4434      | 72% | 13085  | 4023 | 31% |
| Oral Pill          | 5664      | 3225 | 92%       | 5702   | 4550      | 80% | 5714   | 3842      | 67% | 7707   | 4159 | 54% |