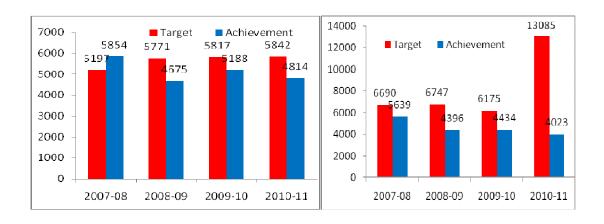

#### YEAR WISE FAMILY WELFARE ACHIEVMENT OF KALAHANDI DISTRICT

| F.W.<br>Activities | 2007-2008 |      | 2008-2009 |        | 2009-2010 |     |        | 2010-2011 |     |        |      |     |
|--------------------|-----------|------|-----------|--------|-----------|-----|--------|-----------|-----|--------|------|-----|
|                    | Target    | Ach. | %         | Target | Ach.      | %   | Target | Ach.      | %   | Target | Ach. | %   |
| Sterilization      | 5197      | 5854 | 113%      | 5771   | 4675      | 81% | 5817   | 5188      | 89% | 5842   | 4814 | 82% |
| IUD                | 3740      | 3745 | 100%      | 4231   | 2657      | 63% | 4031   | 3202      | 80% | 6526   | 3318 | 51% |
| СС                 | 6690      | 5639 | 84%       | 6747   | 4396      | 65% | 6175   | 4434      | 72% | 13085  | 4023 | 31% |
| Oral Pill          | 5664      | 3225 | 92%       | 5702   | 4550      | 80% | 5714   | 3842      | 67% | 7707   | 4159 | 54% |